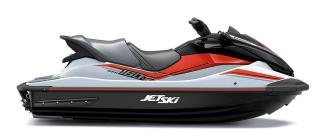

## JET SKI® STX® 160X

## **DETAILS**

Overall Length 124.1 in

Overall Width 46.5 in

Overall Height 45.4 in

Curb Weight 864.4 lb\*

Seating Capacity 3

**Color Choices** 

Crystal White/Ebony