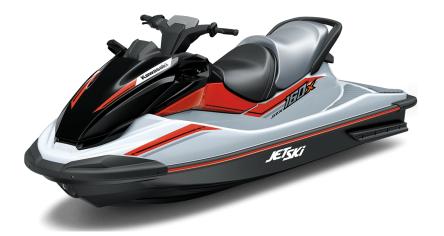

## JET SKI® STX® 160X

## **POWER**

Engine 4-stroke, DOHC, four valves per cylinder,

4-cylinder inline

Displacement 1,498cc

Bore x Stroke 83.0 x 69.2mm

Compression 10.6:1

Ratio

10.0.

**Induction** Naturally aspirated

Maximum

N/A

Boost Cooling System

Inducted water

**Fuel System** 

DFI® with 60mm throttle body

Ignition

TCBI with Digital Advance

Starting System Electric

Propulsion System 148mm jet pump, axial-flow, single stage

**Impeller** 

3-blade, oval-edge stainless steel

## **PERFORMANCE**

**Lubrication** Semi-dry sump system

**Coupling** Direct drive from engine

Oil Capacity 5.3 qt

Fuel Capacity 20.6 gal

**Load Capacity** 496 lb

Storage 35.0 gal Capacity

## **DETAILS**

Overall Length 124.1 in

Overall Width 46.5 in

Overall Height 45.4 in

Curb Weight 864.4 lb\*

Seating Capacity 3

**Color Choices** 

Crystal White/Ebony

**Warranty** 12 Month Limited Warranty

Scan with camera to view videos, key features and more.