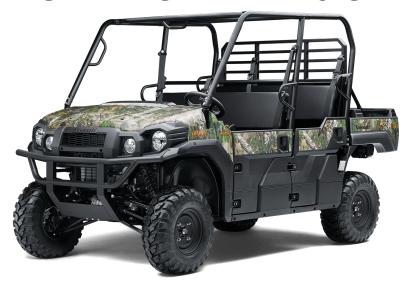

## **MULE PRO-FXT™ EPS CAMO**

seatbelt reminder lamps

**Color Choices** Realtree Xtra® Green Camo

Warranty Kawasaki 3-Year Limited Warranty