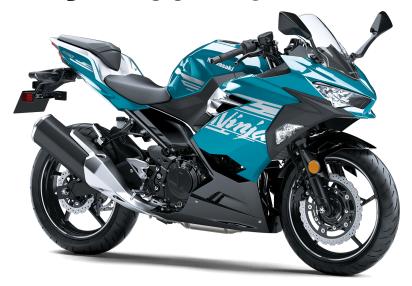

Curb Weight 368.2 lb\*

Fuel Capacity 3.7 gal

Wheelbase 53.9 in

Color Choices Pearl Nightshade Teal / Metallic Spark Black,

Passion Red, Metallic Graphite Gray /

Metallic Magnetic Dark Gray

**Warranty** 12 Month Limited Warranty