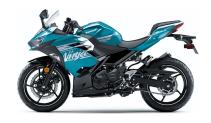

Curb Weight 368.2 lb\*

Fuel Capacity 3.7 gal

Wheelbase 53.9 in

Color Choices Pearl Nightshade Teal / Metallic Spark Black,

Passion Red, Metallic Graphite Gray /

Metallic Magnetic Dark Gray

**Warranty** 12 Month Limited Warranty