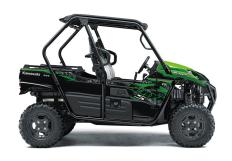

# TERYX® S LE

Instruments Multi-function digital meter with speedometer, fuel gauge, clock, hour meter, odometer, dual trip meter and

parking-brake indicator, R/N/P/4WD, water temp and

low-oil-pressure indicators

**Color Choices** Candy Lime Green, Candy Persimmon Red