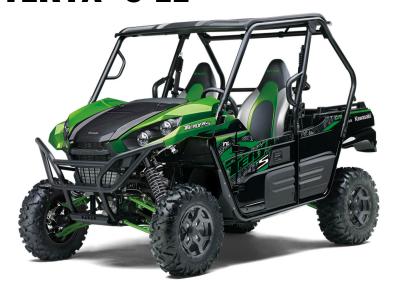

# TERYX® S LE

Instruments Multi-function digital meter with speedometer, fuel gauge, clock, hour meter, odometer, dual trip meter and

parking-brake indicator, R/N/P/4WD, water temp and

low-oil-pressure indicators

**Color Choices** Candy Lime Green, Candy Persimmon Red