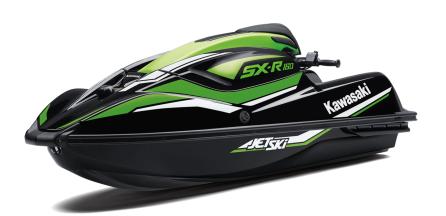

## JET SKI® SX-R™ 160

## **DETAILS**

Overall Length 104.5 in.

Overall Width 30.1 in.

Overall Height 33.1 in.

Curb Weight 551.3 lb.\*

Seating Capacity

| 1

Color Choices Ebor

Ebony/Lime Green

**Warranty** 12 Month Limited Warranty

Scan with camera to view videos, key features and more.