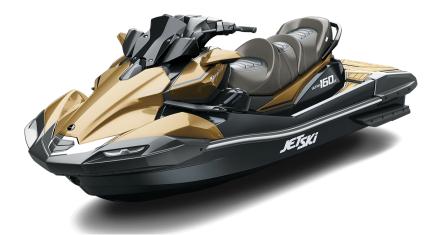

## **JET SKI<sup>®</sup> ULTRA<sup>®</sup> 160LX**

## **DETAILS**

**Overall Length** 140.9 in.

**Overall Width** 47.0 in.

**Overall Height** 48.8 in.

**Curb Weight** 987.8 lb.\*

Seating **Capacity**  3

**Color Choices** 

Ebony/Metallic Shadow Gold