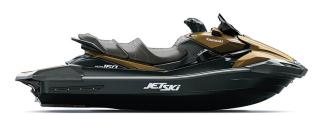

## **JET SKI<sup>®</sup> ULTRA<sup>®</sup> 160LX**

## **DETAILS**

**Overall Length** 140.9 in.

**Overall Width** 47.0 in.

**Overall Height** 48.8 in.

**Curb Weight** 987.8 lb.\*

Seating **Capacity**  3

**Color Choices** 

Ebony/Metallic Shadow Gold