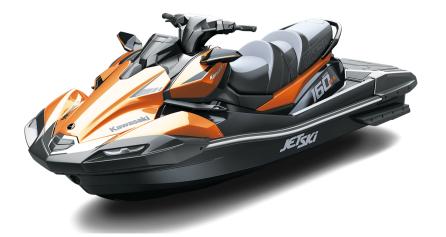

## **JET SKI® ULTRA® 160LX-S**

## **DETAILS**

Overall Length 140.9 in.

Overall Width 47.0 in.

Overall Height 46.5 in.

Curb Weight 963.6 lb.\*

Seating Capacity 3

**Color Choices** 

Ebony/Candy Steel Furnace Orange