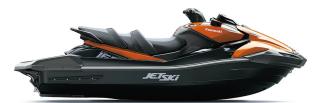

## **JET SKI® ULTRA® 160LX-S**

## **DETAILS**

Overall Length 140.9 in.

Overall Width 47.0 in.

Overall Height 46.5 in.

Curb Weight 963.6 lb.\*

Seating Capacity 3

**Color Choices** 

Ebony/Candy Steel Furnace Orange