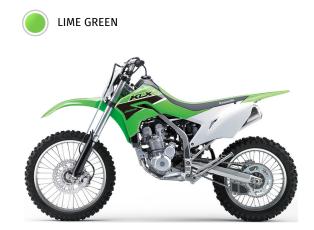

12.0 in / 11.8 CA model

Fuel Capacity 2.1 gal

Wheelbase 56.5 in

Color Choices Lime Green

Warranty 6 Months