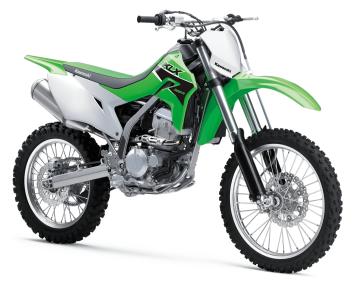

## KLX®300R

Single 270mm petal disc with a dual-

Single 240mm petal disc with single-

| P | N | W | /F | R |
|---|---|---|----|---|
|   | u | v | ıL | • |

Engine 4-stroke single, DOHC, liquid-cooled

Displacement 292cc

## DETAILS

**Rear Tire** 

**Front Brakes** 

**Rear Brakes** 

Frame Type Tubular, Semi-Double Cradle

100/100-18

piston caliper

piston caliper

Rake/Trail 26.9°/4.3 in

Overall Length 83.5 in

Overall Width 32.5 in

Overall Height 49.2 in

Ground

Clearance

Seat Height 35.4 in

**Curb Weight** 282.2 lb / 286.6 lb. CA model\*

12.0 in / 11.8 CA model

Fuel Capacity 2.1 gal

Wheelbase 56.5 in

Color Choices Lime Green

Warranty 6 Months

## **PERFORMANCE**

Front
Suspension /
Wheel Travel

43mm inverted telescopic fork with adjustable compression damping /11.2 in

Rear Suspension / Wheel Travel Uni-Trak® gas charged shock with piggyback reservoir with adjustable compression, rebound damping and

spring preload/11.2 in

Front Tire 80/100-21