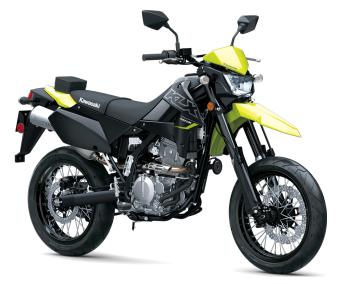

## KLX®300SM

Ground

Seat Height 33.9 in

Curb Weight 304.3 lb\*

Fuel Capacity 2.0 gal

Wheelbase 56.5 in

Color Choices Lime Green/Ebony, Ebony

Warranty 12 Months