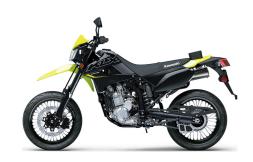

## KLX®300SM

Ground

Seat Height 33.9 in

Curb Weight 304.3 lb\*

Fuel Capacity 2.0 gal

Wheelbase 56.5 in

Color Choices Lime Green/Ebony, Ebony

Warranty 12 Months