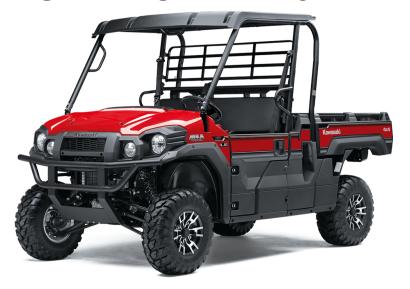

## **MULE PRO-FX™ EPS LE**

reminder lamps

**Additional Features** Roof, Cast Aluminum Wheels

**Color Choices** Firecracker Red

Warranty Kawasaki STRONG 3-Year Limited Warranty

Scan with camera to view videos, key features and more.