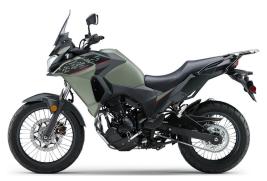

## VERSYS®-X 300









## **POWER**

**Engine** 4-stroke, 2-cylinder, DOHC, liquid-cooled

**Displacement** 296cc

**Bore x Stroke** 62.0 x 49.0mm

Compression Ratio

10.6:1

Maximum **Torque** 

19.2 lb-ft

**Fuel System** 

DFI® with 32mm throttle bodies (2)

Ignition

TCBI with digital advance

**Transmission** 

6-speed, return shift

**Final Drive** 

Sealed chain

## **PERFORMANCE**

| Front               |
|---------------------|
| Suspension /        |
| <b>Wheel Travel</b> |

Telescopic fork/5.1 in

Rear Suspension / **Wheel Travel** 

Uni-Trak® swingarm with 5-way spring preload adjustment/5.8 in

**Front Tire** 100/90-19M/C 57S

**Rear Tire** 130/80-17M/C 65S

**Front Brakes** Single 290mm disc (and ABS)

**Rear Brakes** Single 220mm disc (and ABS)

## **DETAILS**

| Frame Type | Tubular, diamond |