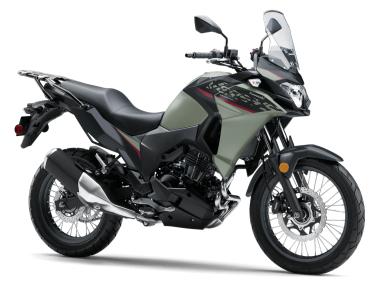

## VERSYS®-X 300

**Seat Height** 32.1 in

**Curb Weight** Non-ABS: 381.5 lb / ABS: 385.9 lb\*

**Fuel Capacity** 4.5 gal

Wheelbase 57.1 in

**Color Choices** Pearl Matte Sage Green/Metallic Matte

Carbon Gray

12 month limited warranty Warranty