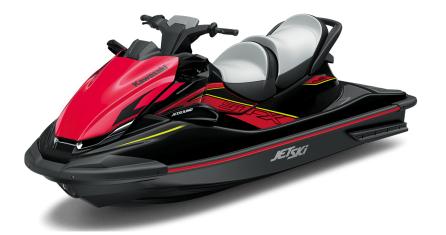

## JET SKI® STX® 160LX

## **DETAILS**

Overall Length 124.1 in

Overall Width 46.5 in

Overall Height 45.4 in

Curb Weight 877.6 lb\*

Seating

Capacity

Color Choices Ebony/Neon Red