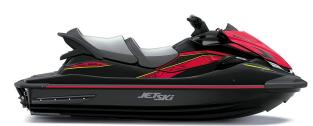

## JET SKI® STX® 160LX

## **DETAILS**

Overall Length 124.1 in

Overall Width 46.5 in

Overall Height 45.4 in

Curb Weight 877.6 lb\*

Seating

Capacity

Color Choices Ebony/Neon Red