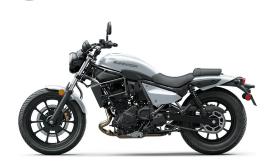

## **ELIMINATOR®**

## **POWER**

Engine 4-stroke, 2-cylinder, DOHC, liquid-cooled

Displacement 451cc

Bore x Stroke 70.0 x 58.6mm

Compression

Ratio

11.3:1

Maximum Torque 31.7 lb-ft

Fuel System

DFI 32mm Throttle Bodies

Ignition

TCBI w/ Digital Advance

**Transmission** 

6-speed, return shift

**Final Drive** 

Sealed chain

## **PERFORMANCE**

Front 41mm telescopic fork/4.7 in

Suspension / Wheel Travel

Twin shocks/3.1 in

Rear Suspension / Wheel Travel

**Front Tire** 

130/70-18

Rear Tire

150/80-16

**Front Brakes** 

Single 310mm disc with twin-piston caliper

(and ABS)

**Rear Brakes** 

Single 220mm disc with single-piston caliper

(and ABS)

## **DETAILS**

Frame Type Trellis, high-tensile steel

Rake/Trail 30°/4.8 in

Overall Length 88.6 in

Overall Width 30.9 in

Overall Height 43.3 in

Ground 5.9 in

Clearance

**Seat Height** 

28.9 in

**Dry Weight** 361.6 lb\*\* (ABS), 359.4 lb\*\* (non-ABS)

**Curb Weight** 388.1 lb\* (ABS), 385.9 lb\* (non-ABS)

Fuel Capacity 3.4 gal

Wheelbase 59.8 in

**Special Features** Smartphone connectivity, RIDEOLOGY THE

ΔРР

**Color Choices** Pearl Storm Gray, Pearl Robotic White

Warranty 12 Month Limited Warranty