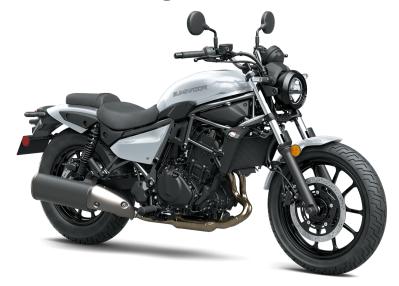

## **ELIMINATOR®**

## **POWER**

Engine 4-stroke, 2-cylinder, DOHC, liquid-cooled

Displacement 451cc

Bore x Stroke 70.0 x 58.6mm

Compression

Ratio

11.3:1

Maximum Torque 31.7 lb-ft

Fuel System

DFI 32mm Throttle Bodies

Ignition

TCBI w/ Digital Advance

**Transmission** 

6-speed, return shift

**Final Drive** 

Sealed chain

## **PERFORMANCE**

Front 41mm telescopic fork/4.7 in

Suspension / Wheel Travel

Twin shocks/3.1 in

Rear Suspension / Wheel Travel

**Front Tire** 

130/70-18

Rear Tire

150/80-16

**Front Brakes** 

Single 310mm disc with twin-piston caliper

(and ABS)

**Rear Brakes** 

Single 220mm disc with single-piston caliper

(and ABS)

## **DETAILS**

Frame Type Trellis, high-tensile steel

Rake/Trail 30°/4.8 in

Overall Length 88.6 in

Overall Width 30.9 in

Overall Height 43.3 in

Ground 5.9 in

Clearance

**Seat Height** 

28.9 in

**Dry Weight** 361.6 lb\*\* (ABS), 359.4 lb\*\* (non-ABS)

**Curb Weight** 388.1 lb\* (ABS), 385.9 lb\* (non-ABS)

Fuel Capacity 3.4 gal

Wheelbase 59.8 in

**Special Features** Smartphone connectivity, RIDEOLOGY THE

ΔРР

**Color Choices** Pearl Storm Gray, Pearl Robotic White

Warranty 12 Month Limited Warranty