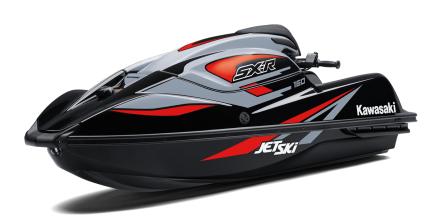

## JET SKI® SX-R™ 160

Ebony/Ice Gray

12 Month Limited Warranty

Scan with camera to view videos, key features and more.