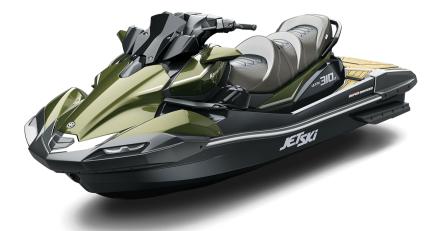

## **JET SKI® ULTRA® 310LX**

3-blade, oval-edge stainless steel

## **DETAILS**

Overall Length 140.9 in

Overall Width 47.0 in

Overall Height 48.8 in

Curb Weight 1,089.3 lb\*

3

Seating

Capacity

Color Choices Ebony/Metallic Gold Sparkle Deep Green

**Warranty** 12 Month Limited Warranty

Scan with camera to view videos, key features and more.