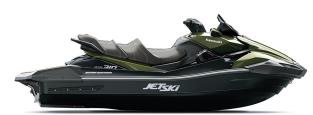

## **JET SKI® ULTRA® 310LX**

3-blade, oval-edge stainless steel

## **DETAILS**

Overall Length 140.9 in

Overall Width 47.0 in

Overall Height 48.8 in

Curb Weight 1,089.3 lb\*

3

Seating

Capacity

Color Choices Ebony/Metallic Gold Sparkle Deep Green

**Warranty** 12 Month Limited Warranty

Scan with camera to view videos, key features and more.