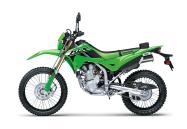

## **DETAILS**

**Frame Type** 

Rake/Trail

**Rear Tire** 

| Kake/Irail          | 20.7 7 4.2 111                                       |  |  |
|---------------------|------------------------------------------------------|--|--|
| Overall Length      | 85.6 in                                              |  |  |
| Overall Width       | 32.3 in                                              |  |  |
| Overall Height      | 46.7 in                                              |  |  |
| Ground<br>Clearance | 10.8 in                                              |  |  |
| Seat Height         | 35.2 in                                              |  |  |
| Curb Weight         | 302.1 lb*                                            |  |  |
| Fuel Capacity       | 2.0 gal                                              |  |  |
| Wheelbase           | 56.7 in                                              |  |  |
| Color Choices       | Lime Green, Battle Gray, Cypher Camo Gray<br>(Matte) |  |  |
| Warranty            | 12 Month Limited Warranty                            |  |  |
|                     |                                                      |  |  |