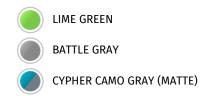

## **DETAILS**

**Frame Type** 

Rake/Trail

**Rear Tire** 

| Kake/Irail          | 20.7 7 4.2 111                                       |  |  |
|---------------------|------------------------------------------------------|--|--|
| Overall Length      | 85.6 in                                              |  |  |
| Overall Width       | 32.3 in                                              |  |  |
| Overall Height      | 46.7 in                                              |  |  |
| Ground<br>Clearance | 10.8 in                                              |  |  |
| Seat Height         | 35.2 in                                              |  |  |
| Curb Weight         | 302.1 lb*                                            |  |  |
| Fuel Capacity       | 2.0 gal                                              |  |  |
| Wheelbase           | 56.7 in                                              |  |  |
| Color Choices       | Lime Green, Battle Gray, Cypher Camo Gray<br>(Matte) |  |  |
| Warranty            | 12 Month Limited Warranty                            |  |  |
|                     |                                                      |  |  |