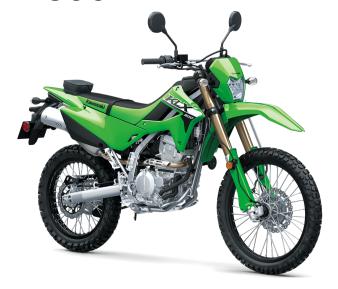

## **DETAILS**

**Frame Type** 

Rake/Trail

**Rear Tire** 

| Kake/Irail          | 20.7 7 4.2 111                                       |  |  |
|---------------------|------------------------------------------------------|--|--|
| Overall Length      | 85.6 in                                              |  |  |
| Overall Width       | 32.3 in                                              |  |  |
| Overall Height      | 46.7 in                                              |  |  |
| Ground<br>Clearance | 10.8 in                                              |  |  |
| Seat Height         | 35.2 in                                              |  |  |
| Curb Weight         | 302.1 lb*                                            |  |  |
| Fuel Capacity       | 2.0 gal                                              |  |  |
| Wheelbase           | 56.7 in                                              |  |  |
| Color Choices       | Lime Green, Battle Gray, Cypher Camo Gray<br>(Matte) |  |  |
| Warranty            | 12 Month Limited Warranty                            |  |  |
|                     |                                                      |  |  |