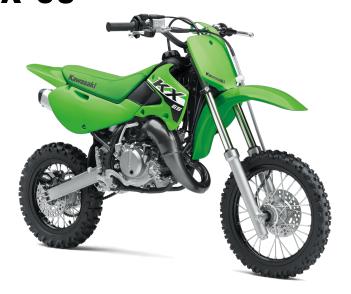

80/100-12

caliper

caliper

| P | 0 | V | V | F | R |
|---|---|---|---|---|---|
|   | u | v | v | L | N |

**Engine** 2-stroke single, liquid-cooled

**Displacement** 64cc

Bore x Stroke 44.5 x 41.6mm

Compression

Ratio

8.4:1

Fuel System 24mm Mikuni carburetor

**Ignition** CDI with Digital Advance

**Transmission** 6-speed, return shift, with wet multi-disc

manual clutch

Final Drive Chain

## **DETAILS**

**Rear Tire** 

**Front Brakes** 

**Rear Brakes** 

Frame Type High-tensile steel semi-double cradle

Single 180mm disc with single-piston

Single 180mm disc with single-piston

Rake/Trail 27°/2.4 in

Overall Length 62.6 in

Overall Width 29.9 in

Overall Height 37.6 in

Clearance

Seat Height

Ground

29.9 in

12.0 in

Curb Weight 132.2 lb\*

Fuel Capacity 1.0 gal

Wheelbase 44.1 in

Color Choices Lime Green

**Warranty** Not Available

## **PERFORMANCE**

Front
Suspension /
Wheel Travel

33mm leading axle telescopic fork with 4way rebound damping/8.3 in

Rear Suspension / Wheel Travel Uni-Trak® single shock system with stepless 3-turns rebound damping and fully adjustable spring preload/9.4 in

**Front Tire** 

60/100-14

Scan with camera to view videos, key features and more.