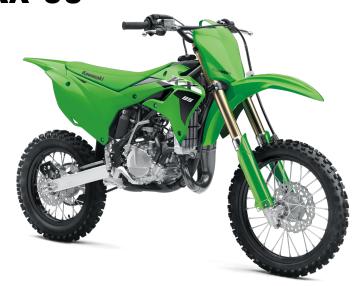

| _ | _ |   |   | _ | _ |
|---|---|---|---|---|---|
| P | n | M | M | г | п |
| P |   | v | v |   | ĸ |
|   | u |   |   | _ |   |

**Engine** 2-stroke single with exhaust power valve (KIPS), liquid-cooled

**Displacement** 84cc

**Bore x Stroke** 48.5 x 45.8mm

Compression 10.9:1 (low speed) / 9.0:1 (high speed)

Ratio

28mm Keihin carburetor **Fuel System** 

Ignition

CDI with Digital Advance

**Transmission** 

6-speed, return shift, with wet multi-disc

manual clutch

**Final Drive** 

Chain

## **PERFORMANCE**

**Front** Suspension / **Wheel Travel**  36mm inverted telescopic cartridge fork with 20-way compression damping/10.8 in

Rear Suspension / **Wheel Travel**  Uni-Trak® single shock system with 24-way compression and 21-way rebound damping, plus adjustable spring preload/10.8 in

**Front Tire** 

70/100-17

**Rear Tire** 90/100-14 **Front Brakes** Single 220mm petal disc with dual-piston caliper Single 184mm petal disc with single-piston **Rear Brakes** caliper

## **DETAILS**

| Frame Type          | High-tensile steel perimeter design with subframe member |  |
|---------------------|----------------------------------------------------------|--|
| Rake/Trail          | 29°/3.8 in                                               |  |
| Overall Length      | 72.0 in                                                  |  |
| Overall Width       | 30.1 in                                                  |  |
| Overall Height      | 43.3 in                                                  |  |
| Ground<br>Clearance | 11.4 in                                                  |  |
| Seat Height         | 32.7 in                                                  |  |
| Curb Weight         | 164.4 lb*                                                |  |
| Fuel Capacity       | 1.32 gal                                                 |  |
| Wheelbase           | 49.8 in                                                  |  |
| Color Choices       | Lime Green                                               |  |