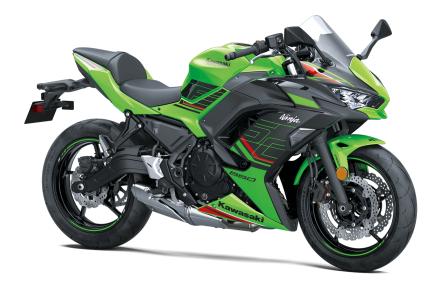

## NINJA® 650 KRT EDITION ABS

| D | N | V | V | Г | D |
|---|---|---|---|---|---|
| r | u | V | V | E | ĸ |

Engine 4-stroke, Parallel Twin, DOHC, 8-valve, liquid

cooled

**Displacement** 649cc

Bore x Stroke 83.0 x 60.0mm

Curb Weight 423.4 lb\*

Fuel Capacity 4.0 gal

Wheelbase 55.5 in

Color Choices Lime Green/Ebony

**Warranty** 12 Month Limited Warranty