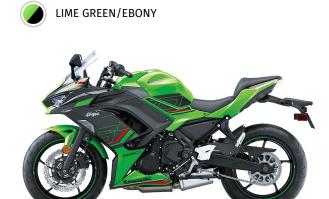

Curb Weight 423.4 lb\*

Fuel Capacity 4.0 gal

Wheelbase 55.5 in

Color Choices Lime Green/Ebony

**Warranty** 12 Month Limited Warranty