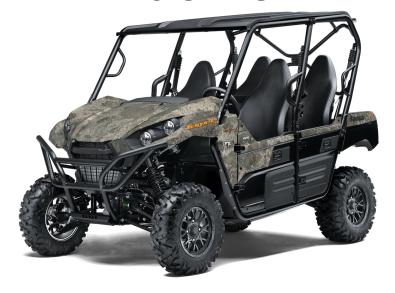

## TERYX4™ S CAMO

| P | N | V | V | F | R |
|---|---|---|---|---|---|
|   |   |   |   |   |   |

Engine 4-stroke, SOHC, 4-valve V-twin, liquid-cooled

Displacement 783cc

Maximum Torque 47.0 lb-ft @ 5,500 rpm

Bore x Stroke 85.0 x 69.0mm

Compression Ratio 10.7:1

Fuel System DFI® with two 36mm Mikuni throttle bodies

Ignition TCBI with Electronic Advance

Starting System Electric

**Transmission** Automatic CVT with centrifugal clutch (H,L,N,R)

Final Drive Selectable 2WD/4WD with locking front differential,

shaft

Engine Braking Yes

**Ground Clearance** 12.2 in (max) / 11.2 in (std)

Fuel Capacity 7.9 gal
Turning Radius 17.7 ft

Cargo Bed Dimensions (LxWxH) 17.9 x 47.6 x 8.7 in

Cargo Bed Load Capacity

249 lb

Payload Capacity 1,000 lb

Seating Capacity 4

Towing Capacity 1,300 lb

Lighting (4) LED headlights, (2) LED taillights, LED stoplight

## CAPABILITY

Front Suspension / Wheel Travel Double wishbone, FOX 2.0 LSC Piggyback Shocks, fully adjustable preload, and adjustable compression

damping/10.7 in

Rear Suspension / Wheel Travel Double wishbone, FOX 2.0 LSC Piggyback Shocks, fully adjustable preload, and adjustable compression

damping/10.0 in

Front Tires Maxxis® 27 x 9-14

Rear Tires Maxxis® 27 x 11-14

Steering Electric Power Steering (EPS) / rack-and-pinion

Front Brakes Dual hydraulic discs with two-piston calipers

Rear Brakes Sealed, oil-bathed, multi-disc

## **DETAILS**

**Overall Width** 

Frame Steel Tube Double-X Reinforcement

Overall Length 125.4 in

Overall Height 80.5 in

Curb Weight 1,638.3 lb\* / 1,640.5 lb\* CA Model

62.6 in

Wheelbase 88.2 in

**Instruments** Multi-function digital meter with speedometer, fuel

gauge, clock, hour meter, odometer, dual trip meter and parking-brake indicator, R/N/P/4WD, water temp

and low-oil-pressure indicators